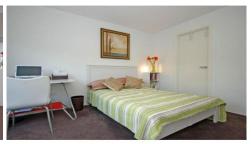

The two large bedrooms are downstairs, the main having an en-suite including a bath tub and walk in robe whilst the second has a built-in mirrored robe. Stylish main bathroom. Features include: security intercom, New York style laundry, security car space, storage cage and ducted air conditioning.