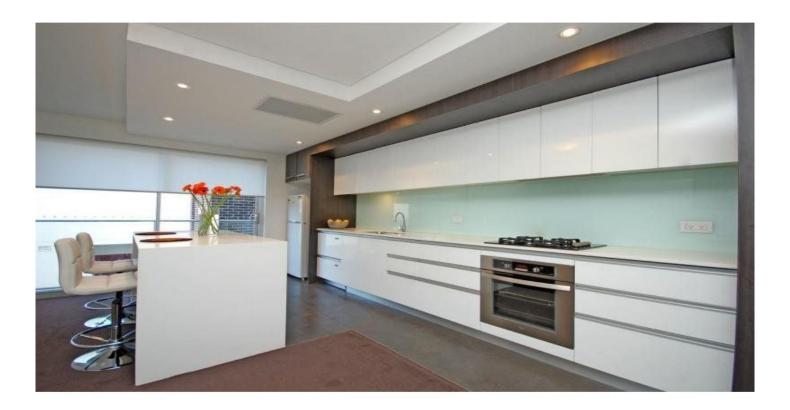

## 10/43-49 Blaxland Road RYDE NSW

Enjoy living in this modern apartment with zoned living over 2 floors.

Upstairs comprises of the combined lounge and dining area which opens onto a large balcony. Modern kitchen with Juliet balcony, glass splashbacks, gas cooking, dishwasher and plenty of cupboard and bench space. There is a practical island bench suitable for casual meals area.