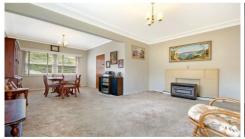

## 25 Wattle Street RYDALMERE NSW

Light and bright combined formal lounge and dining room with ornate ceilings and gas bayonet. The kitchen presents with classic wooden cabinetry, gas cooking, generous fridge cavity, large pantry with internal lighting and under cabinet lights. There is an informal meals/family room just off the kitchen.