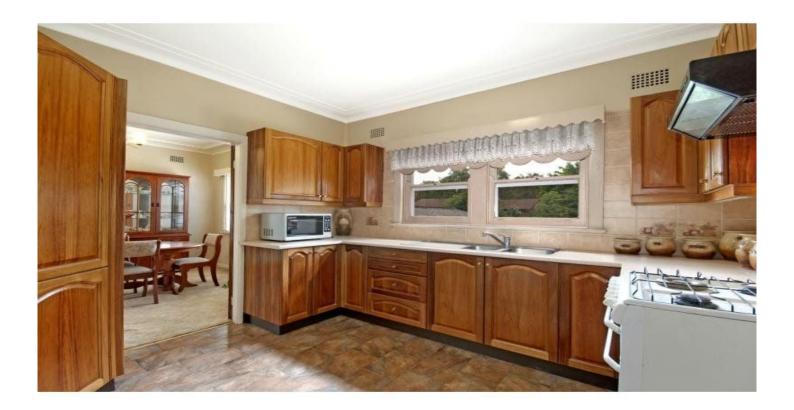

## 25 Wattle Street RYDALMERE NSW

Light and bright combined formal lounge and dining room with ornate ceilings and gas bayonet. The kitchen presents with classic wooden cabinetry, gas cooking, generous fridge cavity, large pantry with internal lighting and under cabinet lights. There is an informal meals/family room just off the kitchen.