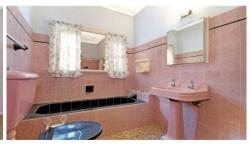

All 3 bedrooms are carpeted; two have wardrobes and the second bedroom opens to a front covered porch.

Timeless 1950's style bathroom is in good condition, with separate shower and bath.

Large laundry located outside at the rear of the property. Features and inclusions: new blinds, wide hallway, linen cupboard, cloak cupboard, single lock up garage, garden shed. Beautiful north facing private backyard with established shrubs, trees and well maintained gardens.