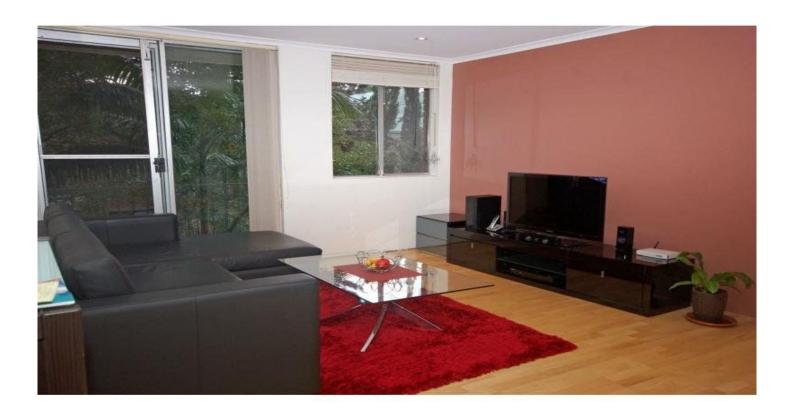

## 6/58 Meadow Crescent MEADOWBANK NSW

Positioned on the mid floor of a well maintained block, this unit presents with good paintwork, floating timber floors and an abundance of natural light throughout.

Open plan combined lounge and dining room has been painted in neutral tones and has a contrasting feature wall, it leads to the balcony with a leafy outlook. The kitchen has a new electric cooking range and white cabinetry.