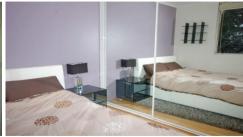

Both bedrooms have a leafy outlook, the main has a large built-in mirrored robe.

The bathroom has a separate shower and bath.

Features and Inclusions: internal laundry, fly screens, under cover car space, visitor parking, feature walls in lounge and both bedrooms.