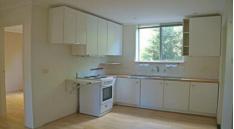

Open plan combined lounge and dining room has been painted in neutral tones and has a contrasting feature wall, it leads to the balcony with a leafy outlook. The kitchen has a new electric cooking range and white cabinetry.