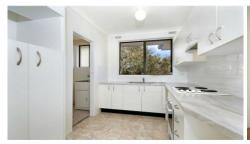

Modern kitchen with loads of cupboard and bench space. It has electric cooking, double sink, pantry cupboard and good size fridge cavity.

'Crisp white' bathroom with separate shower and bath.

Features and Inclusions: Near new carpet & good paintwork throughout. Linen cupboard. Internal laundry. Lock-Up garage