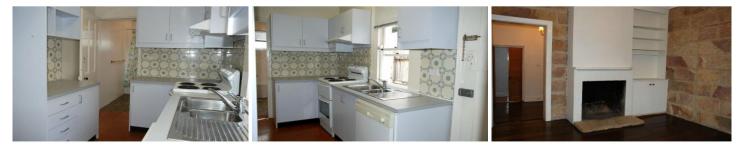

## **10 Jane Street BALMAIN NSW**

Enjoy living in this quaint & charming character terrace that is situated in the most ideal central location and only a short stroll to shops, restaurants and cafes.

Good size lounge room with original timber flooring, sandstone walls, deep skirtings, built-in entertaining cupboard & shelves. Cosy dining area leads to sunlit galley style kitchen which contains plenty of shelving, cupboard and bench space, dishwasher, electric upright stove, practical cork flooring.

The bathroom is light and bright and comprises of shower over bath, toilet and laundry facilities.

Both bedrooms can be found upstairs, the main is large and has built-in robe, it is light filled and French doors lead onto the balcony that overlook Jane Street. The second bedroom is smaller and also has a balcony with the most magnificent rooftop and harbour bridge outlook. Both bedrooms and stairs are carpeted.