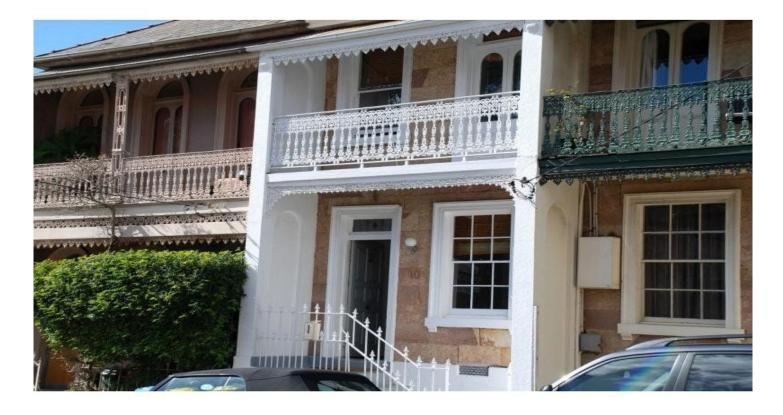

## **10 Jane Street BALMAIN NSW**

Enjoy living in this quaint & charming character terrace that is situated in the most ideal central location and only a short stroll to shops, restaurants and cafes.

Good size lounge room with original timber flooring, sandstone walls, deep skirtings, built-in entertaining cupboard & shelves. Cosy dining area leads to sunlit galley style kitchen which contains plenty of shelving, cupboard and bench space, dishwasher, electric upright stove, practical cork flooring.