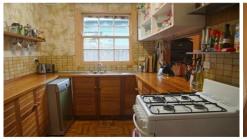

Galley style kitchen with servery to the dining room, beautiful wooden cabinetry, gas cooking and dishwasher. Plenty of bench and storage space.

Large main bedroom with classic wooden built-in robe, ceiling fan and carpet flooring. Large second with wooden floor boards and third bedroom with built-in book shelves and carpet flooring.