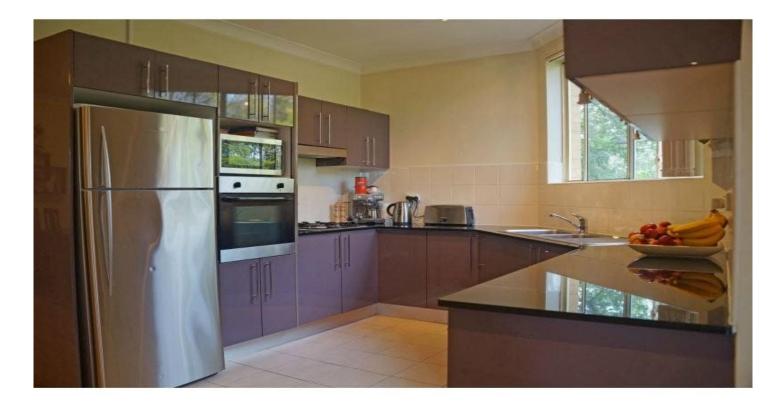

Large open-plan lounge and dining room with bamboo flooring, gas bayonet for heating and split system air-conditioner.

Modern kitchen in 'aubergine' coloured cabinetry, plenty of cupboard and bench space, microwave cavity, gas cooking, dishwasher, granite bench tops tiled splash-backs and good size fridge cavity.