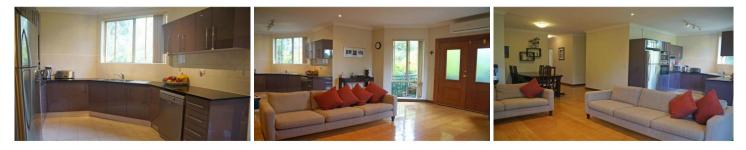

Large open-plan lounge and dining room with bamboo flooring, gas bayonet for heating and split system air-conditioner.

Modern kitchen in 'aubergine' coloured cabinetry, plenty of cupboard and bench space, microwave cavity, gas cooking, dishwasher, granite bench tops tiled splash-backs and good size fridge cavity.

All bedrooms have carpet and built-in robes. Large main bedroom with en-suite. Bed 2 can house a double bed and opens to a private balcony overlooking the park and the side deck. Bed 3 also has access to the side deck.