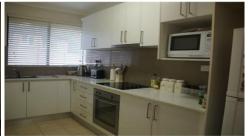

The combined lounge and dining room opens to a good size balcony. Modern kitchen with crisp white cabinetry and Caesar stone bench tops. It has electric cooking, microwave cavity and tiled splashbacks. There is also a 'drop-side' table for extra preparation space or for informal meals.