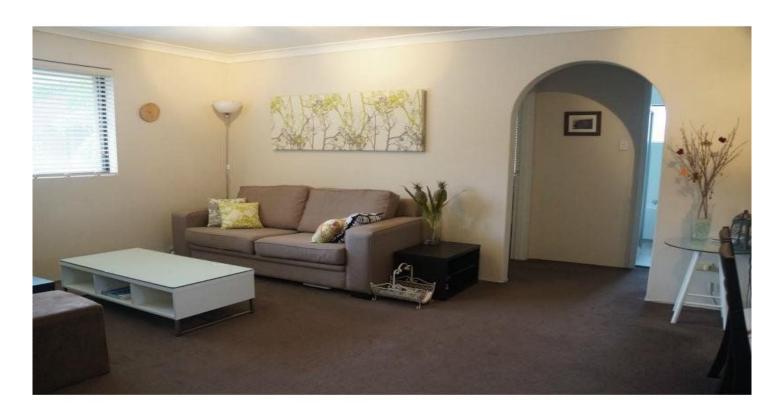

## 34/209 Waterloo Road MARSFIELD NSW

Located on the top floor of a 2 storey well maintained block (no noise from residents above), this unit is light and bright and is in excellent condition, it presents in neutral tones, dark coloured sumptuous carpet and good paintwork throughout.

The combined lounge and dining room opens to a good size balcony. Modern kitchen with crisp white cabinetry and Caesar stone bench tops. It has electric cooking, microwave cavity and tiled splashbacks. There is also a 'drop-side' table for extra preparation space or for informal meals.