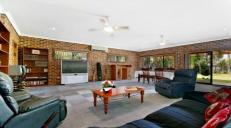

## **WEST RYDE**

The huge combined lounge and dining room has reverse split cycle air conditioner and ceiling fans and opens onto a covered and paved entertaining area overlooking the beautiful manicured resort style back yard with sparkling solar heated salt water in-ground swimming pool. Fortnightly pool maintenance included.