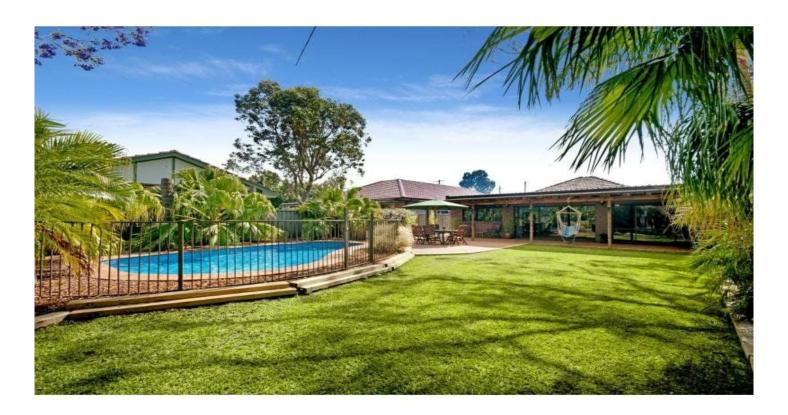

## **WEST RYDE**

The huge combined lounge and dining room has reverse split cycle air conditioner and ceiling fans and opens onto a covered and paved entertaining area overlooking the beautiful manicured resort style back yard with sparkling solar heated salt water in-ground swimming pool. Fortnightly pool maintenance included.