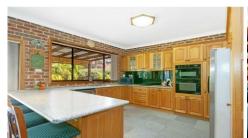

Large open plan kitchen with classical Tasmanian oak timber panelling, loads of cupboards, bench preparation space and serving area. Gas cooktop, double oven, dishwasher and good size fridge cavity. This room is definitely the hub of the house and overlooks the lounge and dining areas and also the back yard.