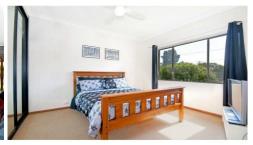

All four bedrooms are large and could accommodate queen size beds, they all have large ceiling to floor built-in wardrobes. The main bedroom has a ceiling fan and an en-suite that can also double as a two-way bath room. The main bathroom has shower over bath.