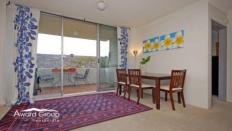

The combined lounge and dining room opens onto the balcony. Renovated modern kitchen in crisp black and white, electric cooking and plenty of cupboard and drawer storage. Both bedrooms are well proportioned. The bathroom is in good condition and has separate shower and bath.