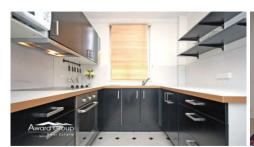

The combined lounge and dining room opens onto the balcony. Renovated modern kitchen in crisp black and white, electric cooking and plenty of cupboard and drawer storage. Both bedrooms are well proportioned. The bathroom is in good condition and has separate shower and bath.