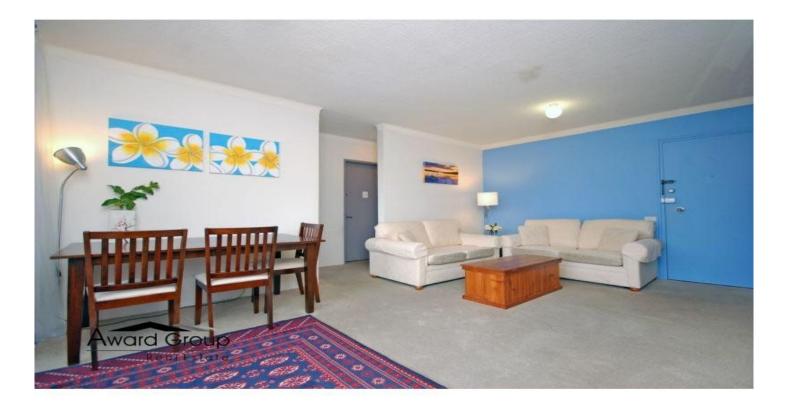

The combined lounge and dining room opens onto the balcony. Renovated modern kitchen in crisp black and white, electric cooking and plenty of cupboard and drawer storage. Both bedrooms are well proportioned. The bathroom is in good condition and has separate shower and bath.