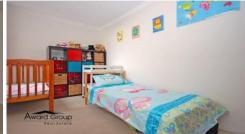

The combined lounge and dining room opens onto the balcony. Renovated modern kitchen in crisp black and white, electric cooking and plenty of cupboard and drawer storage. Both bedrooms are well proportioned. The bathroom is in good condition and has separate shower and bath.