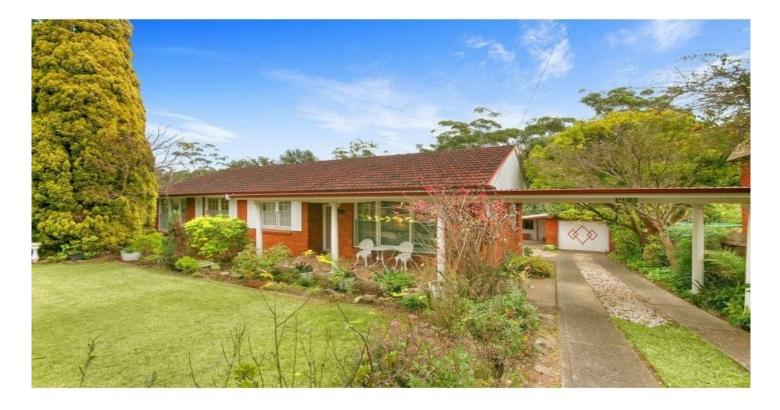

## 42 Robert Street TELOPEA NSW

3 generously proportioned bedrooms with freestanding wardrobes

Formal lounge with easy access to front veranda which flows out to a beautifully maintained front garden

A generous formal dining area

Split system air conditioning

Undercover rear veranda/entertaining area overlooking the rear yard and Vineyard Creek Reserve

A secure lock up garage with adjoining workshop, two separate carports and an abundance of on street parking