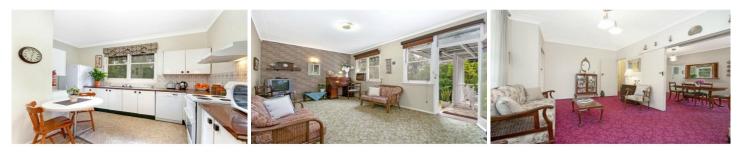

Large L shaped kitchen with convenient servery to dining and an uninterrupted view of the rear yard, including fridge, dishwasher and electric cooking, loads of cupboard and bench space.

Large rumpus/second family room with the added potential for separate accommodation, boasting a bedroom and alternative access