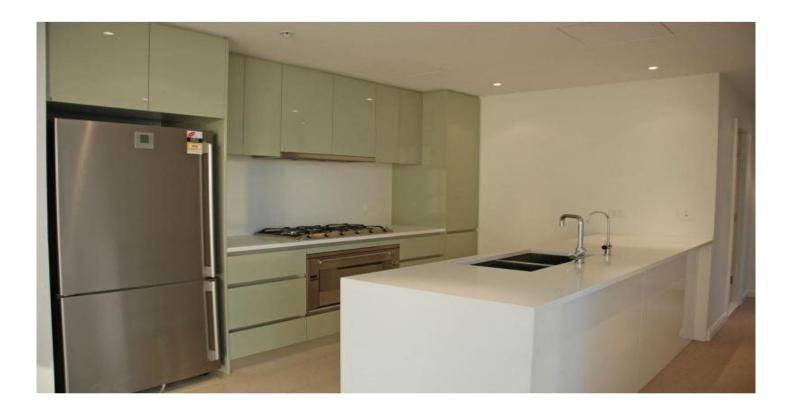

Quality kitchen with all the extras!! Stone bench tops, classy recessed stainless steel sink including a water purifier, large 5 burner gas cooktop, oversized electric oven, microwave, dishwasher, and fridge.