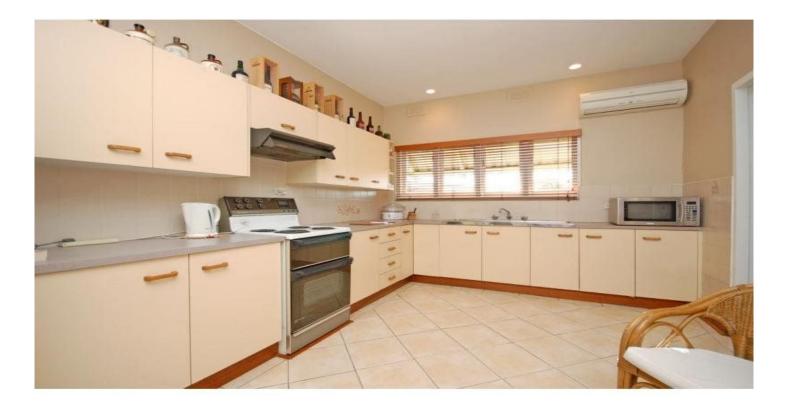

Large kitchen with plenty of cupboard and bench space and electric cooking.

All three bedrooms are carpeted

Updated bathroom with shower over bath and a separate toilet.

Features and inclusions: separate toilet, double glazing on the windows that face Victoria road, ceiling fans, timber slat blinds, ornate pressed ceilings, 1 car space off main road, covered back entry room.