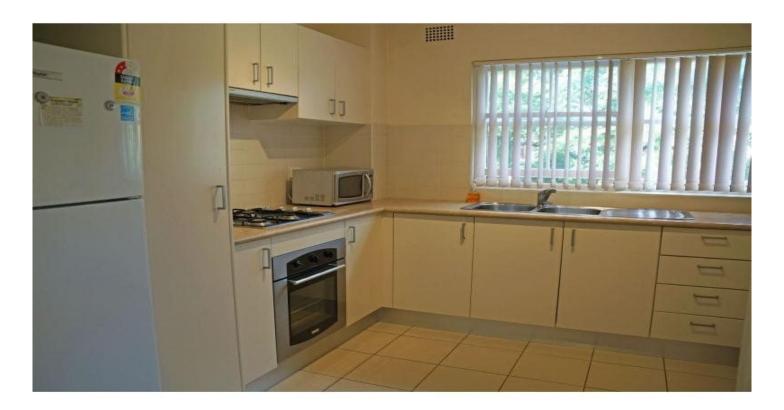

- \*Spacious 'L' shaped living areas that open to a good size balcony that has a peaceful and private treetop outlook.
- \*Full size modern kitchen with loads of cupboard and bench-space, gas cooking, breakfast bar and pantry cupboard.
- \*Large bedroom with double mirrored built-in robes
- \*Modern bathroom with ceiling to floor tiles, large vanity cabinet and laundry facilities