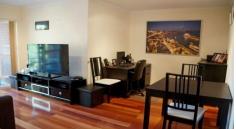

- \*Spacious 'L' shaped living areas that open to a good size balcony that has a peaceful and private treetop outlook.
- \*Full size modern kitchen with loads of cupboard and bench-space, gas cooking, breakfast bar and pantry cupboard.
- \*Large bedroom with double mirrored built-in robes
- \*Modern bathroom with ceiling to floor tiles, large vanity cabinet and laundry facilities