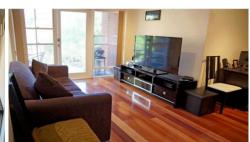

- \*Spacious 'L' shaped living areas that open to a good size balcony that has a peaceful and private treetop outlook.
- \*Full size modern kitchen with loads of cupboard and bench-space, gas cooking, breakfast bar and pantry cupboard.
- \*Large bedroom with double mirrored built-in robes
- \*Modern bathroom with ceiling to floor tiles, large vanity cabinet and laundry facilities