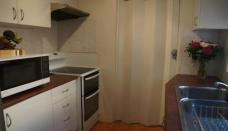

Features and Inclusions:

Combined lounge and dining room that opens to the balcony

Modern kitchen with electric cooking

Two good sized bedrooms, both with built-in robes

Floating timber floors throughout

Air conditioner in the lounge room