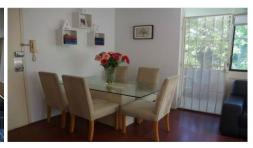

Features and Inclusions:

Combined lounge and dining room that opens to the balcony

Modern kitchen with electric cooking

Two good sized bedrooms, both with built-in robes

Floating timber floors throughout

Air conditioner in the lounge room