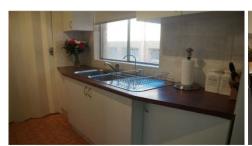

Features and Inclusions:

Combined lounge and dining room that opens to the balcony

Modern kitchen with electric cooking

Two good sized bedrooms, both with built-in robes

Floating timber floors throughout

Air conditioner in the lounge room