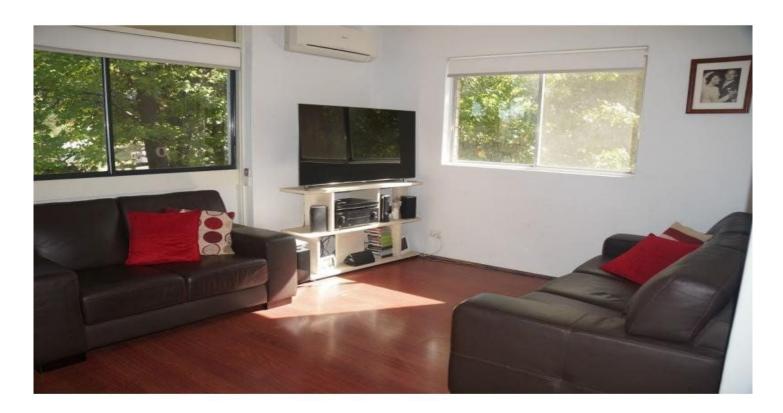

Features and Inclusions:

Combined lounge and dining room that opens to the balcony

Modern kitchen with electric cooking

Two good sized bedrooms, both with built-in robes

Floating timber floors throughout

Air conditioner in the lounge room

Neutral tones and good paintwork throughout

Internal laundry

Modern bathroom with shower over bath and ceiling to floor tiles

Security complex

Lock-up garage