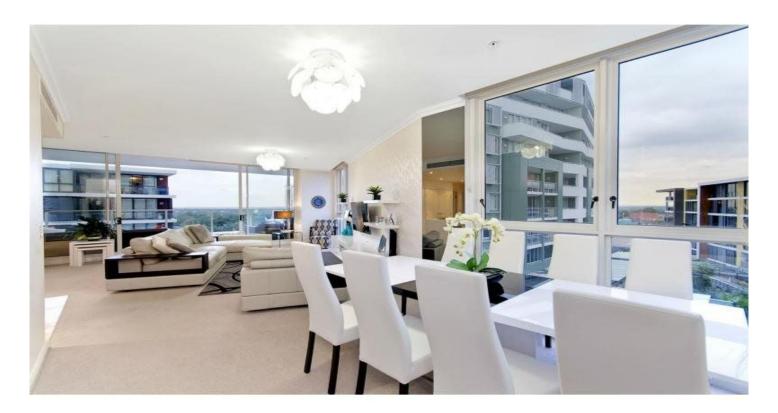

## **B801/5 Pope Street RYDE NSW**

This Resort style apartment has the 'wow factor' with all the extras. The open plan lounge and dining area includes built in floating entertainment unit, plush carpet throughout, ducted reverse cycle air conditioning and opens onto an impressive east facing balcony perfect for year round entertaining.