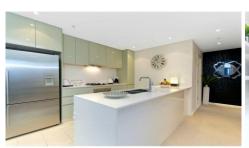

Quality kitchen with all the extras!! Stone bench tops, classy recessed stainless steel sink including a water purifier, 4 burner gas cooktop, electric oven, microwave and dishwasher.

Both bedrooms are generous in size, the master includes a mirrored feature wall and a walk through mirrored wardrobe. The second bedroom also has a mirrored built-in wardrobe with private access to the balcony.