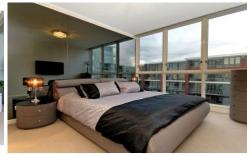

Quality kitchen with all the extras!! Stone bench tops, classy recessed stainless steel sink including a water purifier, 4 burner gas cooktop, electric oven, microwave and dishwasher.

Both bedrooms are generous in size, the master includes a mirrored feature wall and a walk through mirrored wardrobe. The second bedroom also has a mirrored built-in wardrobe with private access to the balcony.