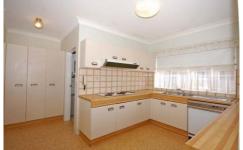

## 4/26 Bridge Street EPPING NSW

Enjoy living in this large secured mid-level apartment featuring combined carpeted and spacious lounge and dining room opens onto a good size balcony.

Large functional kitchen includes electric cooking, plenty of cupboard and bench space and breakfast bar perfect for entertaining.