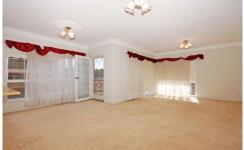

Bedrooms are generous in size, the main has a large mirrored built in robe and both open onto large balcony.

The bathroom features a separate shower and bath plus a separate toilet.

Large internal laundry includes cupboard space.