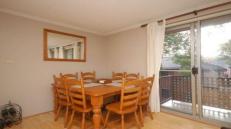

## 18/58 Meadow Crescent MEADOWBANK NSW

This delightful unit has an abundance of natural light and is situated on the top floor of a well maintained block (no noise from residents above). Presented in neutral tones, the combined lounge and dining room has floating timber flooring and opens onto a balcony that has a leafy outlook. Modern open plan kitchen with clean lines, Caesar stone bench tops, plenty of cupboard space with smart timber doors; electric cooking and good size fridge cavity.