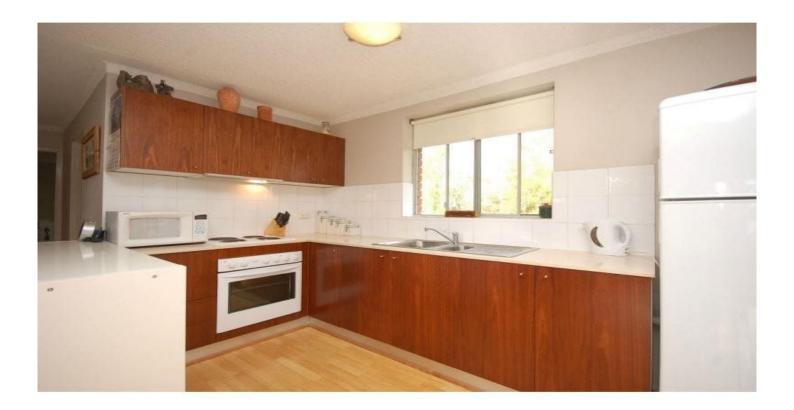

## 18/58 Meadow Crescent MEADOWBANK NSW

This delightful unit has an abundance of natural light and is situated on the top floor of a well maintained block (no noise from residents above). Presented in neutral tones, the combined lounge and dining room has floating timber flooring and opens onto a balcony that has a leafy outlook. Modern open plan kitchen with clean lines, Caesar stone bench tops, plenty of cupboard space with smart timber doors; electric cooking and good size fridge cavity.