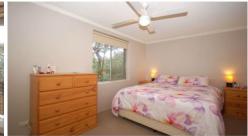

The main bedroom can accommodate a queen size bed and bedside tables; it has a double built-in robe with shelving and drawers. Generous size second bedroom with built-in robe. Both bedrooms are carpeted.