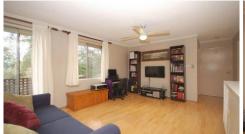

## 18/58 Meadow Crescent MEADOWBANK NSW

This delightful unit has an abundance of natural light and is situated on the top floor of a well maintained block (no noise from residents above). Presented in neutral tones, the combined lounge and dining room has floating timber flooring and opens onto a balcony that has a leafy outlook. Modern open plan kitchen with clean lines, Caesar stone bench tops, plenty of cupboard space with smart timber doors; electric cooking and good size fridge cavity.

Beautifully renovated bathroom with shower over bath. Features and Inclusions: Quality paintwork and flooring. Leafy outlook from all rooms. Internal laundry with storage cupboards. Fly screens on windows and doors. Ceiling fans in the living area and both bedrooms. Undercover car