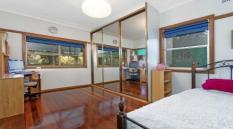

## Features:

- \* Solid timber kitchen with breakfast bar, dishwasher, ample cupboard and bench space and pantry cupboard.
- \* Separate lounge room off the kitchen
- \* Separate air-conditioned family room/Dining room
- \* 4 bedrooms (2 with built-in robes)
- \* 2 modern family bathrooms (one with shower over bath and the other with a large corner shower)
- \* 2 linen cupboards + Storage
- \* Internal laundry with plenty of built in shelving
- \* Secure front yard
- \* Undercover elevated front veranda with a private and