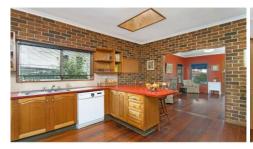

## Features:

- \* Solid timber kitchen with breakfast bar, dishwasher, ample cupboard and bench space and pantry cupboard.
- \* Separate lounge room off the kitchen
- \* Separate air-conditioned family room/Dining room
- \* 4 bedrooms (2 with built-in robes)
- \* 2 modern family bathrooms (one with shower over bath and the other with a large corner shower)
- \* 2 linen cupboards + Storage
- \* Internal laundry with plenty of built in shelving
- \* Secure front yard
- \* Undercover elevated front veranda with a private and