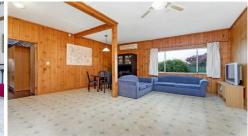

## Features:

- \* Solid timber kitchen with breakfast bar, dishwasher, ample cupboard and bench space and pantry cupboard.
- \* Separate lounge room off the kitchen
- \* Separate air-conditioned family room/Dining room
- \* 4 bedrooms (2 with built-in robes)
- \* 2 modern family bathrooms (one with shower over bath and the other with a large corner shower)
- \* 2 linen cupboards + Storage
- \* Internal laundry with plenty of built in shelving
- \* Secure front yard
- \* Undercover elevated front veranda with a private and