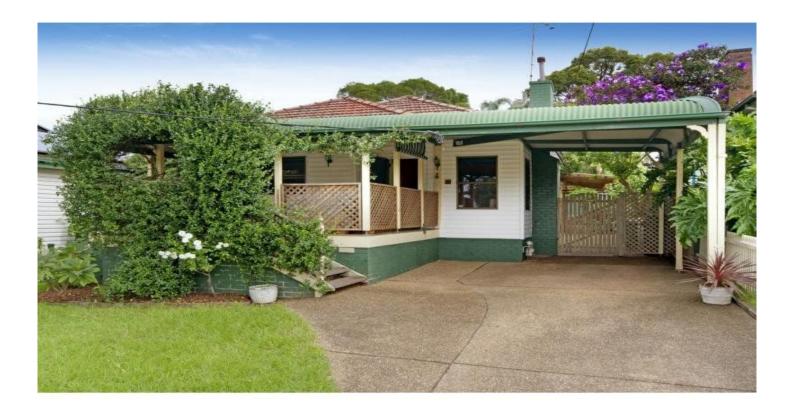

## 66 Trumble Avenue ERMINGTON NSW

This Family home is in a handy and central location and is positioned close to George Kendall Park, Playing fields and Riverside cycling tracks.

## Features:

- \* Solid timber kitchen with breakfast bar, dishwasher, ample cupboard and bench space and pantry cupboard.
- \* Separate lounge room off the kitchen
- \* Separate air-conditioned family room/Dining room
- \* 4 bedrooms (2 with built-in robes)
- \* 2 modern family bathrooms (one with shower over bath and the other with a large corner shower)
- \* 2 linen cupboards + Storage
- \* Internal laundry with plenty of built in shelving
- \* Secure front yard
- \* Undercover elevated front veranda with a private and