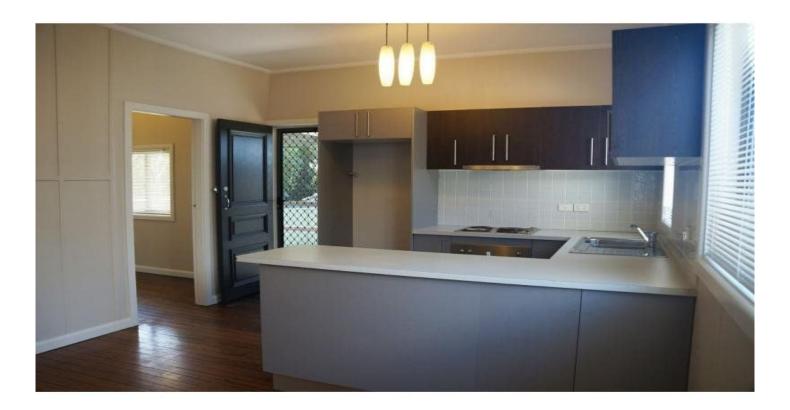

## 45 Murdoch Street ERMINGTON NSW

Practical entry foyer/sunroom is light filled and has 'ornate openings' to the lounge room.

The separate lounge room is light and bright and includes reverse cycle air conditioning; the dining room is combined with a modern kitchen that has been designed with generous cupboard and bench space. Good sized fridge and microwave cavity, electric cooking and dishwasher.