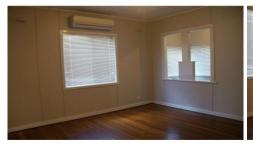

Large main bedroom with mirrored built-in robe, large second bedroom with mirrored built-in robe and single third bedroom ideally used as a nursery or study.

Updated bathroom with shower over bath. Internal 'New York' style laundry.