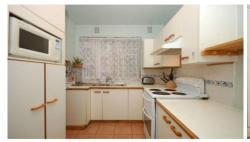

Neat kitchen, has electric cooking, double sink, and good sized fridge and microwave cavity.

Bathroom includes separate shower and bath.

Features and Inclusions: Good paintwork throughout, Linen cupboard. Internal laundry. Lock-Up garage.