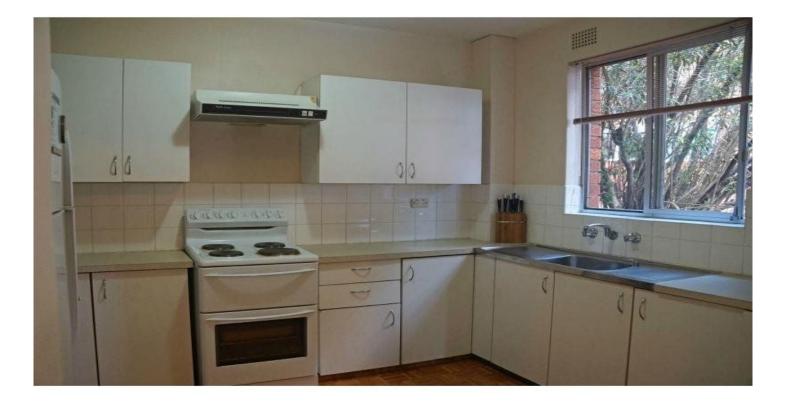

## 2/37 Meadow Crescent MEADOWBANK NSW

This well presented 2 bedroom unit is situated on the first floor in a quiet and well maintained security complex.

- Combined lounge and dining room
- Neat kitchen, has electric cooking, good sized fridge cavity with plenty of cupboard space.
- Crisp white bathroom with shower over bath.
- Main bedroom including a large built in robe, opens onto a
- balcony with a leafy outlook.
- Good size second bedroom with a ceiling fan.