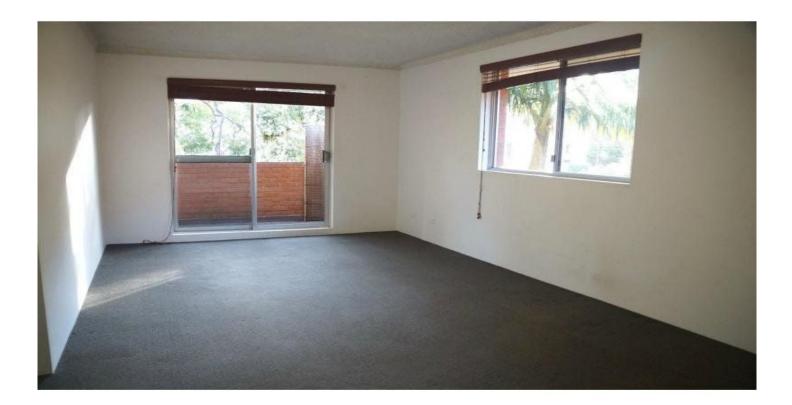

## 18/24-26 Station Street WEST RYDE NSW

\* Combined lounge and dining room opens to balcony with leafy outlook.

- \* Updated kitchen with plenty of cupboard and bench space, pantry cupboard and microwave cavity.
- \* Both bedrooms are well proportioned and the main has a built-in robe.
- \* Modern bathroom shower only
- \* Under cover parking.
- \* Internal laundry