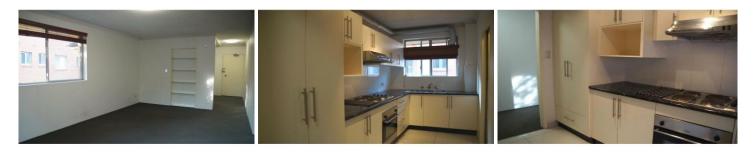

## 18/24-26 Station Street WEST RYDE NSW

\* Combined lounge and dining room opens to balcony with leafy outlook.

- \* Updated kitchen with plenty of cupboard and bench space, pantry cupboard and microwave cavity.
- \* Both bedrooms are well proportioned and the main has a built-in robe.
- \* Modern bathroom shower only
- \* Under cover parking.
- \* Internal laundry