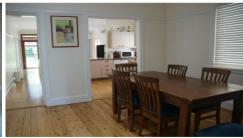

## 39 Anzac Avenue WEST RYDE NSW

- \* This beautiful home has an abundance of natural light and is beautifully presented in neutral tones. The floor plan is versatile enabling you to have either 4 bedrooms or 3 bedrooms and a formal lounge room.
- \* Huge living area with split system air-conditioner, opens to the covered back deck and back yard.
- Separate large dining room with sky-light
- \* Large open-plan kitchen with plenty of cupboard and bench-space, dual drawer dishwasher, gas cooking and large servery or informal meals bar.
- \* Bed 1 is massive and has large built-in robe and en-suite
- \* Bed 2 is huge and has built-in cabinetry dressing room
- \* Bed 3 is large and has built-in robe
- \* Bed 4 is huge and can be used as a bedroom or the formal lounge.
- \* Both bathrooms have been updated but retain classic