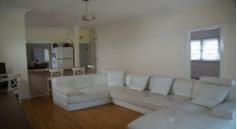

## 39 Anzac Avenue WEST RYDE NSW

- \* This beautiful home has an abundance of natural light and is beautifully presented in neutral tones. The floor plan is versatile enabling you to have either 4 bedrooms or 3 bedrooms and a formal lounge room.
- \* Huge living area with split system air-conditioner, opens to the covered back deck and back yard.
- Separate large dining room with sky-light
- \* Large open-plan kitchen with plenty of cupboard and bench-space, dual drawer dishwasher, gas cooking and large servery or informal meals bar.
- \* Bed 1 is massive and has large built-in robe and en-suite
- \* Bed 2 is huge and has built-in cabinetry dressing room
- \* Bed 3 is large and has built-in robe
- \* Bed 4 is huge and can be used as a bedroom or the formal lounge.
- \* Both bathrooms have been updated but retain classic