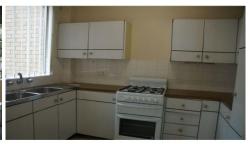

- \* Combined lounge and dining room opens to balcony with leafy outlook
- \* Large kitchen with gas cooking and plenty of cupboard and bench space
- \* Generous size bedroom
- \* Bathroom with shower and bath
- \* Separate private laundry
- \* Lock-up garage
- \* Convenient and central location within a short walk to Top Ryde Shopping Centre