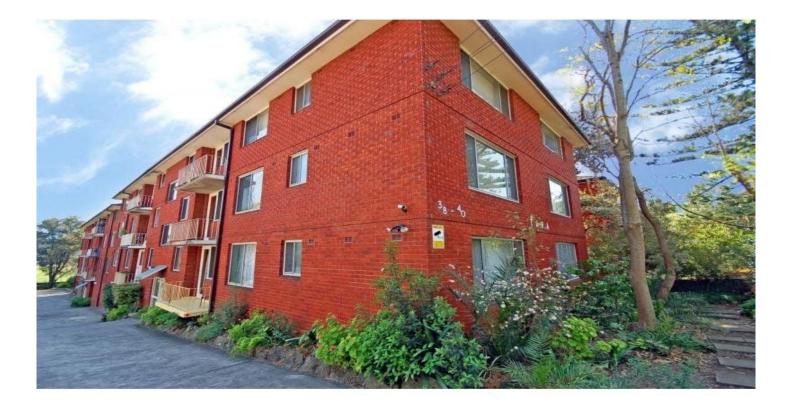

## 1/38 Meadow Crescent MEADOWBANK NSW

Tastefully Renovated, Floating Timber Floors Throughout, Ground Floor Unit

Situated on the ground floor, this 2 bedroom unit offers combined lounge and dining room that opens onto the balcony. Modern well-appointed kitchen with gas cooking and plenty of room to accommodate a large fridge.

Both bedrooms are generously sized, and have built-in wardrobes. The renovated bathroom has shower over the bath. Wide hallway, internal laundry, balcony and open car space.

Minutes' walk to Meadowbank Train Station, Ferry Wharf, Bus Transport, Schools, Parks, Local Shops and Restaurants including Aldi and Franklins Supermarkets.