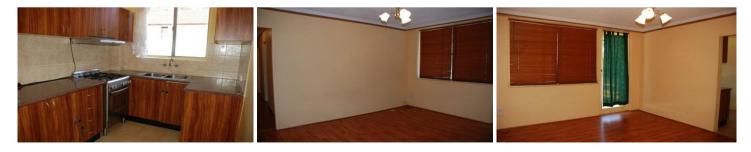

## 1/38 Meadow Crescent MEADOWBANK NSW

Tastefully Renovated, Floating Timber Floors Throughout, Ground Floor Unit

Situated on the ground floor, this 2 bedroom unit offers combined lounge and dining room that opens onto the balcony. Modern well-appointed kitchen with gas cooking and plenty of room to accommodate a large fridge.

Both bedrooms are generously sized, and have built-in wardrobes. The renovated bathroom has shower over the bath. Wide hallway, internal laundry, balcony and open car space.

Minutes' walk to Meadowbank Train Station, Ferry Wharf, Bus Transport, Schools, Parks, Local Shops and Restaurants including Aldi and Franklins Supermarkets.