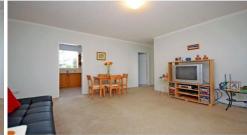

## 10/20B Gaza Road WEST RYDE NSW

Air conditioned combined lounge and dining room opens onto the balcony and provide great sweeping district views. The kitchen is generous in size and fitted out with classical wood panelling, there is plenty of cupboard and bench space, microwave cavity and electric cooking.

Located in a quiet and private well maintained block and only a few minute's walk from West Ryde train stain and shops, this unit sits proudly overlooking the district and has a bright open feel and plenty of natural light.