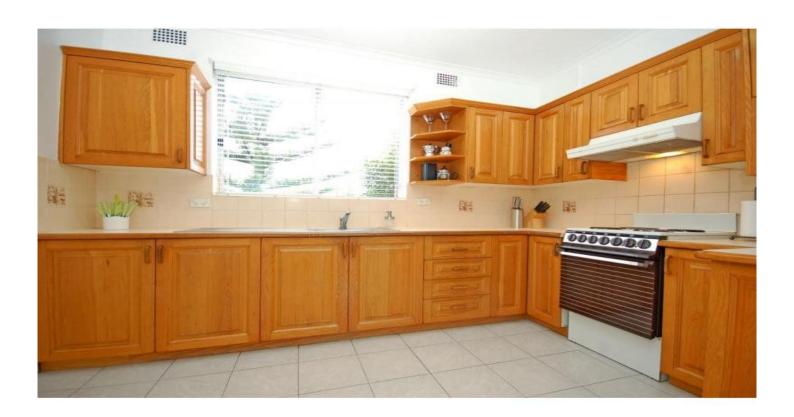

## 10/20B Gaza Road WEST RYDE NSW

Air conditioned combined lounge and dining room opens onto the balcony and provide great sweeping district views. The kitchen is generous in size and fitted out with classical wood panelling, there is plenty of cupboard and bench space, microwave cavity and electric cooking.