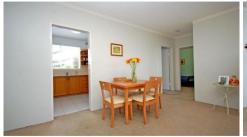

## 10/20B Gaza Road WEST RYDE NSW

Air conditioned combined lounge and dining room opens onto the balcony and provide great sweeping district views. The kitchen is generous in size and fitted out with classical wood panelling, there is plenty of cupboard and bench space, microwave cavity and electric cooking.

Located in a quiet and private well maintained block and only a few minute's walk from West Ryde train stain and shops, this unit sits proudly overlooking the district and has a bright open feel and plenty of natural light.