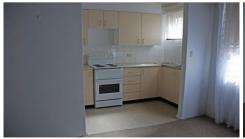

## 8/52 Meadow Crescent MEADOWBANK NSW

- \* Combined lounge and dining room. Neat and tidy kitchen with electric cooking.
- \* The bedroom opens onto a balcony with great treetop views; it is generous in size and has a wardrobe.
- \* Compact bathroom with shower over hipbath. Linen cupboard.
- \* Shared laundry with washing machine and clothes dryer provided (located just outside your unit on the same level)
- \* This unit is in good and clean condition, located on the second floor of a well maintained block. Open car space (visible from the bedroom window).
- \* Walk to train, ferry, parks, playing fields and shops.