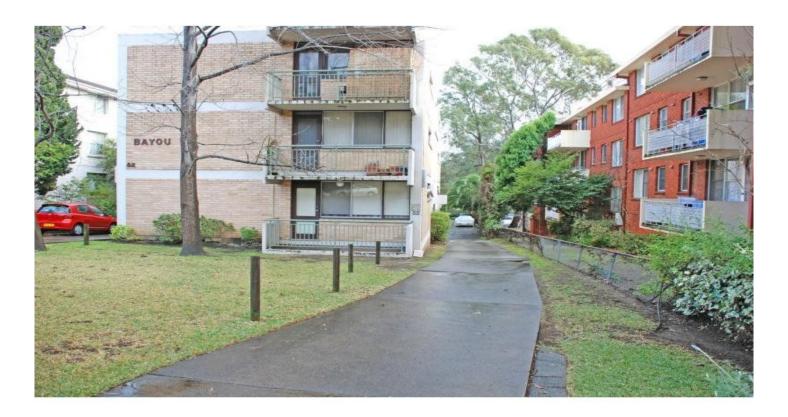

## 8/52 Meadow Crescent MEADOWBANK NSW

- \* Combined lounge and dining room. Neat and tidy kitchen with electric cooking.
- \* The bedroom opens onto a balcony with great treetop views; it is generous in size and has a wardrobe.
- \* Compact bathroom with shower over hipbath. Linen cupboard.
- \* Shared laundry with washing machine and clothes dryer provided (located just outside your unit on the same level)
- \* This unit is in good and clean condition, located on the second floor of a well maintained block. Open car space (visible from the bedroom window).
- \* Walk to train, ferry, parks, playing fields and shops.