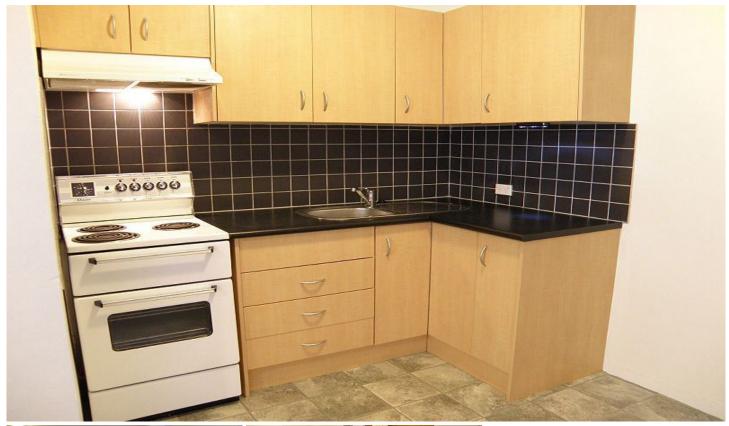

## 1/31 Devlin Street RYDE NSW

This unit has a generous combined lounge and dining room which opens to private balcony. Modern well appointed kitchenette. Large spacious bedroom. Neat bathroom with shower over bath and internal laundry facilities. This unit has good carpet, curtains and timber slat blinds. There is natural light throughout and you will be surprised at how private this unit is. Lock-up garage. Easy access from Belmore Lane or top car park on Devlin Street (close to the service road near Ryde Mitsubishi, corner Victoria Rd. Short stroll to the shopping complex at Top Ryde. Centrally located to all arterial roads. Walk to bus.