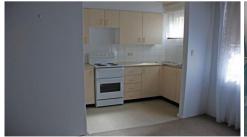

## 8/52 Meadow Crescent MEADOWBANK NSW

Combined lounge and dining room. Neat and tidy kitchen with electric cooking. The bedroom opens onto a balcony with great treetop views, it is generous in size and has a wardrobe. Compact bathroom with shower over hipbath. Linen cupboard.