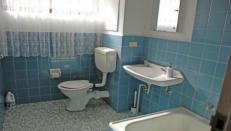

## 8/52 Meadow Crescent MEADOWBANK NSW

Combined lounge and dining room. Neat and tidy kitchen with electric cooking. The bedroom opens onto a balcony with great treetop views, it is generous in size and has a wardrobe. Compact bathroom with shower over hipbath. Linen cupboard.