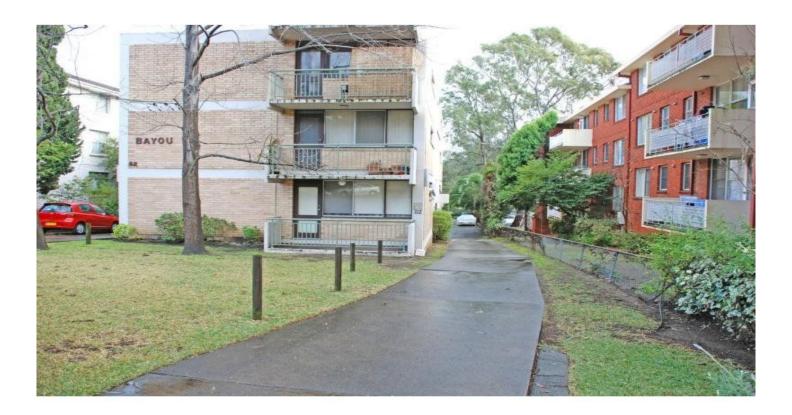

## 8/52 Meadow Crescent MEADOWBANK NSW

Combined lounge and dining room. Neat and tidy kitchen with electric cooking. The bedroom opens onto a balcony with great treetop views, it is generous in size and has a wardrobe. Compact bathroom with shower over hipbath. Linen cupboard.

Shared laundry with washing machine and clothes dryer provided (located just outside your unit on the same level) This unit is in good and clean condition, located on the second floor of a well maintained block. Open car space (visible from the bedroom window).

Walk to train, ferry, parks, playing fields and shops.

Property Code: 1128