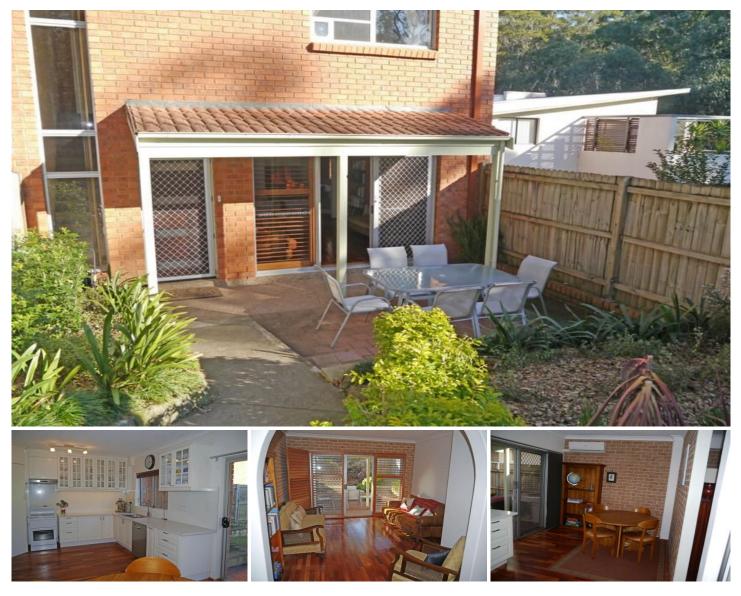

## 1/18-20 Robert Street TELOPEA NSW

\*Lovely modern 3 bedroom townhouse

- \*North facing
- \*Enclosed courtyard front and back

\*Ultra modern near new kitchen with stone benchtops and dishwasher

- \*Floating timber floor boards to kitchen and living areas
- \*Lounge room flowing through to dining area
- \*Kitchen with meals area
- \*3 good size bedrooms all with builtins
- \*Ceiling fans to bedrooms
- \*Air conditioning to meals room/ kitchen

\*Ultra modern near new bathroom with separate shower and bath

- \*Downstairs powder room
- \*Double lock up garage

\*250m to Train Station (with services to Parramatta and the city via Clyde)

View : https://www.awardgroup.com.au/lease/nsw/parra matta/telopea/residential/townhouse/5229368