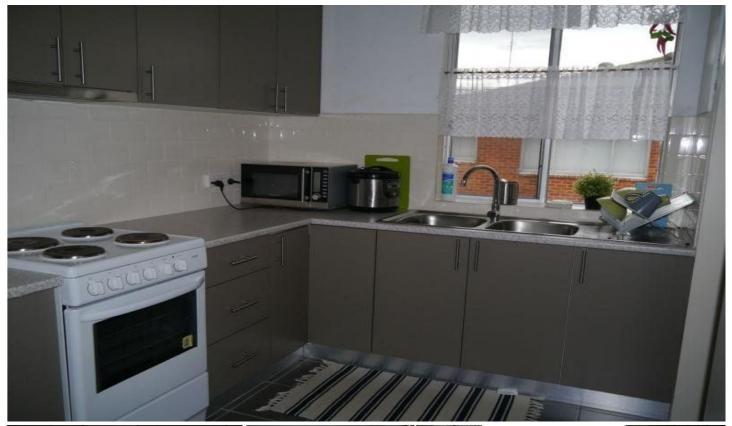

## Unit 8/13-15 Bank Street MEADOWBANK NSW

Generous size combined lounge and dining room open to a large covered balcony which is ideal for year round entertaining.

Near new kitchen with plenty of cupboard and bench space, electric cooking