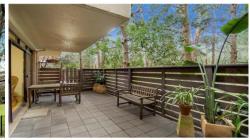

## Unit 18/37-41 Victoria Street EPPING NSW

- \*Light filled two bedroom unit with Tasmanian Oak floor boards to living areas
- \*Large dining room leading to a sunken lounge which opens to a private courtyard and has open park views
- \*Modern kitchen with gas cooking and dishwasher
- \*Two bedroom both with built in wardrobes
- \*Modern bathroom
- \*Internal laundry with washer and dryer supplied
- \*Lock up garage
- \*Easy walk to Coles, Epping station, restaurants and caf