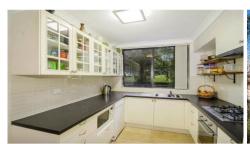

## Unit 18/37-41 Victoria Street EPPING NSW

- \*Light filled two bedroom unit with Tasmanian Oak floor boards to living areas
- \*Large dining room leading to a sunken lounge which opens to a private courtyard and has open park views
- \*Modern kitchen with gas cooking and dishwasher
- \*Two bedroom both with built in wardrobes
- \*Modern bathroom
- \*Internal laundry with washer and dryer supplied
- \*Lock up garage
- \*Easy walk to Coles, Epping station, restaurants and caf