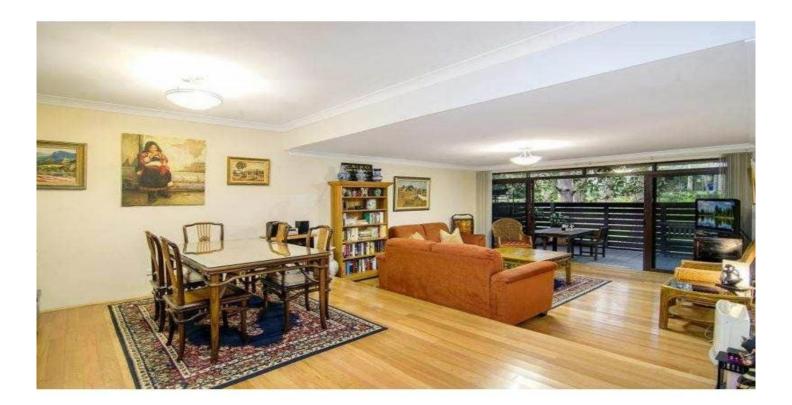

## Unit 18/37-41 Victoria Street EPPING NSW

- \*Light filled two bedroom unit with Tasmanian Oak floor boards to living areas
- \*Large dining room leading to a sunken lounge which opens to a private courtyard and has open park views
- \*Modern kitchen with gas cooking and dishwasher
- \*Two bedroom both with built in wardrobes
- \*Modern bathroom
- \*Internal laundry with washer and dryer supplied
- \*Lock up garage
- \*Easy walk to Coles, Epping station, restaurants and caf