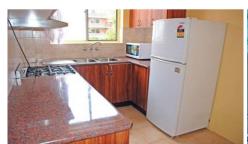

## Unit 1/38 Meadow Crescent MEADOWBANK NSW

Situated on the ground floor , this 2 bedroom unit offers combined lounge and dining room that opens onto the balcony. Modern well-appointed kitchen with gas cooking and plenty of room to accommodate a large fridge.