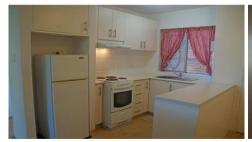

## Unit 13/4-6 Sherbrooke Road WEST RYDE NSW

Open plan and combined living room opens to a good sized covered balcony with tree top and district views

Smart kitchen with electric cooking and open servery bench Both bedrooms are generously proportioned and have built-in robes, the main having a leafy outlook