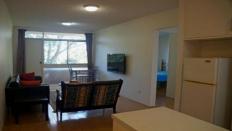

## Unit 13/4-6 Sherbrooke Road WEST RYDE NSW

Open plan and combined living room opens to a good sized covered balcony with tree top and district views

Smart kitchen with electric cooking and open servery bench Both bedrooms are generously proportioned and have built-in robes, the main having a leafy outlook