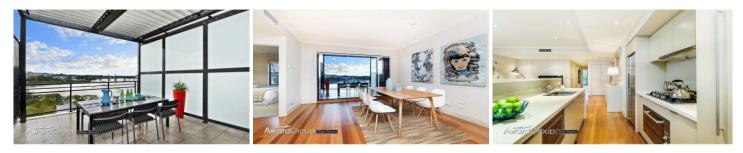

## Unit 38/2 Bay Drive MEADOWBANK NSW

Beautiful well-appointed penthouse apartment overlooking the Parramatta River; this home exudes quality & luxury and will appeal to the most discerning occupant.

The huge combined lounge and dining room has timber flooring and flows through to the large balcony

Open plan deluxe galley style kitchen with gas cooking, dishwasher and stone benchtops.

All 3 bedrooms are very generous in size, have plush carpets and large built-in robes. The main bedroom has a luxurious en-suite with ceiling to floor tiles.

Modern family bathroom with separate shower and bath. Separate second toilet.

Features and Inclusions:

Large laundry with bench space and clothes dryer. Large storeroom. Double door linen cupboard. Huge entertaining balcony and balcony off second bedroom. Tandem car space. Lift access and secure building.