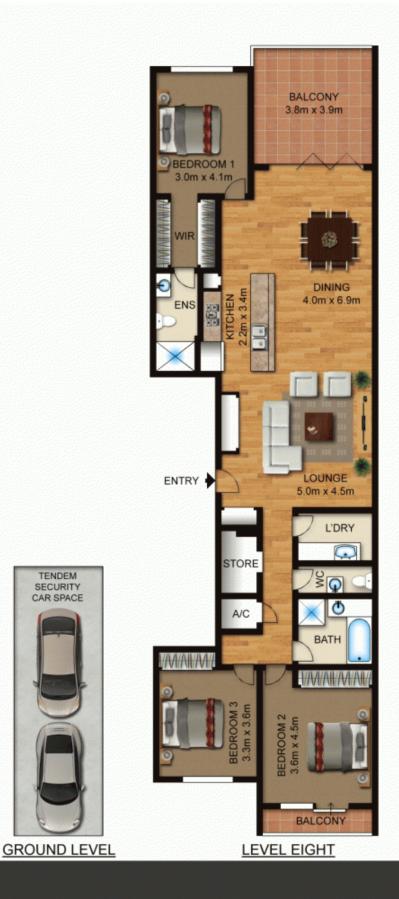

## 38/2 Bay Drive, MEADOWBANK

Not to scale • All measurements are approximate • Drawn for marketing purposes only • Floorplan by © Industrie Media

## 3 🛤 2 📛 2 🚘

View : https://www.awardgroup.com.au/lease/nsw/north ern-suburbs/meadowbank/residential/unit/522937 4

https://www.awardgroup.com.au Just another WordPress site