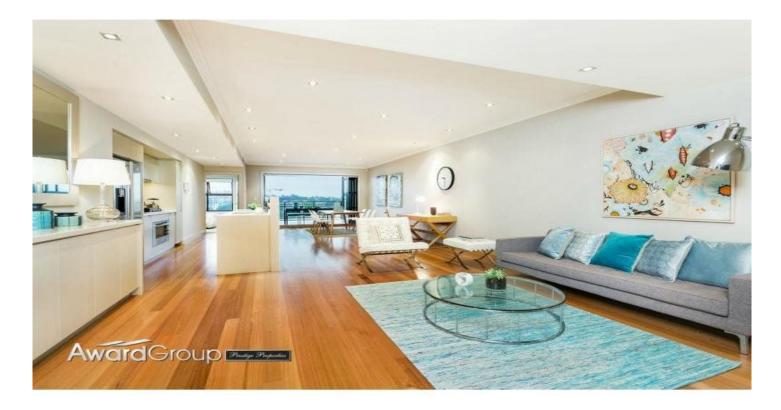

## Unit 38/2 Bay Drive MEADOWBANK NSW

Beautiful well-appointed penthouse apartment overlooking the Parramatta River; this home exudes quality & luxury and will appeal to the most discerning occupant.

The huge combined lounge and dining room has timber flooring and flows through to the large balcony

Open plan deluxe galley style kitchen with gas cooking, dishwasher and stone benchtops.

All 3 bedrooms are very generous in size, have plush carpets and large built-in robes. The main bedroom has a luxurious en-suite with ceiling to floor tiles.