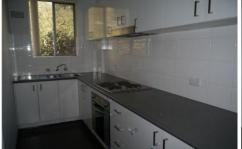

## Unit 4/19 Meadow Crescent MEADOWBANK NSW

Combined lounge and dining room open to balcony with leafy outlook

Modern kitchen with electric cooking Both bedrooms have built-in robes

Modern bathroom. Share laundry with washing machine provided. Car Space