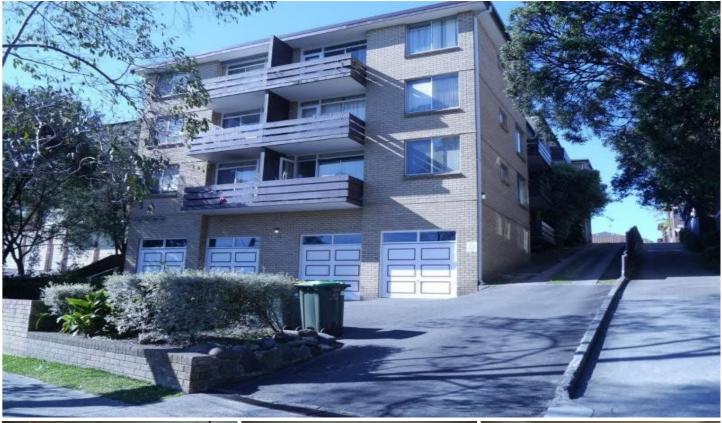

## Unit 4/19 Meadow Crescent MEADOWBANK NSW

Combined lounge and dining room open to balcony with leafy outlook

Modern kitchen with electric cooking Both bedrooms have built-in robes

Modern bathroom. Share laundry with washing machine provided. Car Space

Linen cupboard. Fly screens. Fresh paint and timber style flooring throughout

Mid floor position in a well maintained unit block. Ideal location and only a short walk to Meadowbank train station, Rivercat Ferry and Shepherds Bay Village shops and restaurants