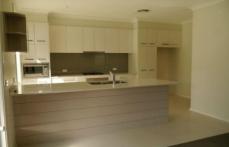

Open plan deluxe galley style kitchen with gas cooking, dishwasher, microwave, stone benchtops, Smeg appliances and pantry cupboard.

All four bedrooms are very generous in size, have plush carpets and large built-in robes. The main bedroom has a luxurious en-suite and a walk-in robe.