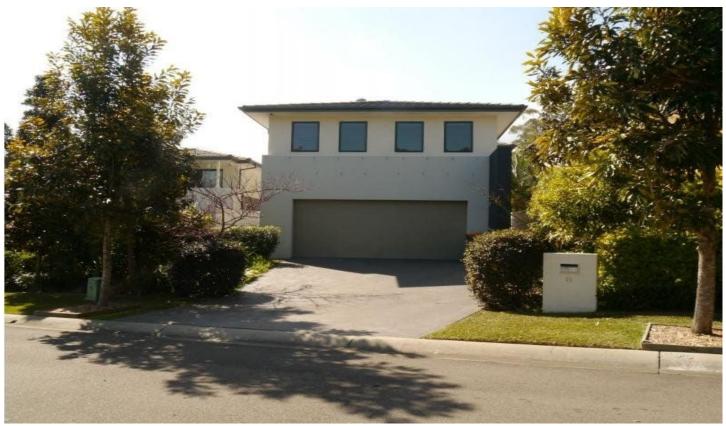

## 11 Baronia Circuit CASTLE HILL NSW

Beautiful well-appointed home that exudes quality and will appeal to the most discerning occupant.

The huge combined lounge and dining room flows through to the covered outdoor entertaining area and north facing rear yard

Modern family bathroom with separate shower and bath. Separate toilet and a guest powder room.

Double garage with remote entry. Sundrenched landscaped back yard

Features and Inclusions: Ducted reverse cycle air conditioning. Fly screens. Ceiling fans in two bedrooms. A