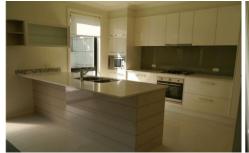

Open plan deluxe galley style kitchen with gas cooking, dishwasher, microwave, stone benchtops, Smeg appliances and pantry cupboard.

All four bedrooms are very generous in size, have plush carpets and large built-in robes. The main bedroom has a luxurious en-suite and a walk-in robe.