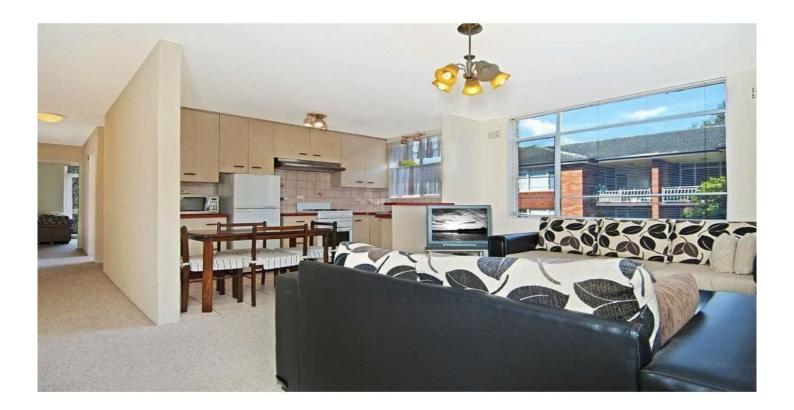

## Unit 11/38 Cambridge Street EPPING NSW

Combined lounge and dining room with good natural light throughout.

Open plan kitchen with gas cooking and ample cupboard and bench space.

Large main bedroom with built-in robe and opens to balcony with leafy outlook.