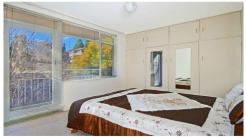

## Unit 11/38 Cambridge Street EPPING NSW

Combined lounge and dining room with good natural light throughout.

Open plan kitchen with gas cooking and ample cupboard and bench space.

Large main bedroom with built-in robe and opens to balcony with leafy outlook.