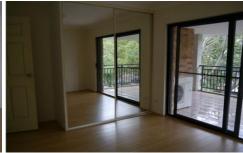

Large main bedroom with en-suite and built-in robe. Large second bedroom with built-in robe and opens to the balcony and good size third bedroom (no built-in robe). Bathroom with separate shower and bath. Good size