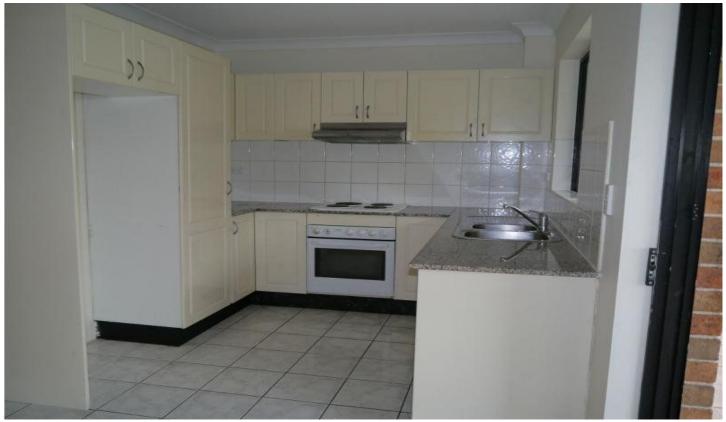

Huge open plan living area that opens onto a good size covered balcony which is ideal for year-round entertaining and has a pleasant leafy outlook.

Modern kitchen with granite bench tops, electric cooking and pantry cupboard. (possibly a new oven and cooktop to be installed)