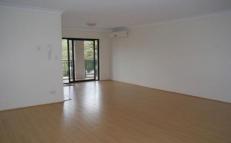

Huge open plan living area that opens onto a good size covered balcony which is ideal for year-round entertaining and has a pleasant leafy outlook.

Modern kitchen with granite bench tops, electric cooking and pantry cupboard. (possibly a new oven and cooktop to be installed)