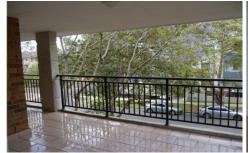

Huge open plan living area that opens onto a good size covered balcony which is ideal for year-round entertaining and has a pleasant leafy outlook.

Modern kitchen with granite bench tops, electric cooking and pantry cupboard. (possibly a new oven and cooktop to be installed)