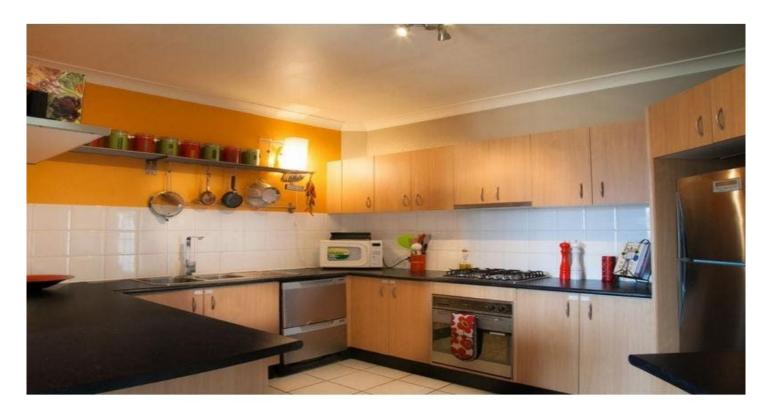

## Unit 29/927 Victoria Road WEST RYDE NSW

Open-plan lounge and dining room with air conditioning opens onto a generous size north-facing balcony.

Modern kitchen has loads of cupboard and bench space. Gas cooking and dishwasher.