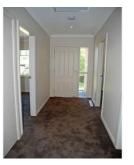

## 2/75 Winbourne Street East WEST RYDE NSW

Wide and welcoming entry hall leads to the combined lounge and dining room, that opens to the back yard. Large open-plan kitchen with Caesar stone bench tops, dark grey tiled splash backs, gas cook top, dishwasher, microwave cavity, pantry cupboard and plenty of storage cupboards and preparation area.

Good size laundry with internal access to the garage. Features and inclusions: ducted air conditioning, 2 way bathroom, gas bayonet in lounge/dining room, neutral tones throughout, plush carpets, large linen cupboard.