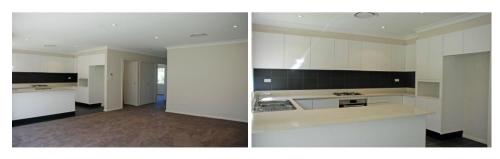

## 2/75 Winbourne Street East WEST RYDE NSW

Wide and welcoming entry hall leads to the combined lounge and dining room, that opens to the back yard. Large open-plan kitchen with Caesar stone bench tops, dark grey tiled splash backs, gas cook top, dishwasher, microwave cavity, pantry cupboard and plenty of storage cupboards and preparation area.