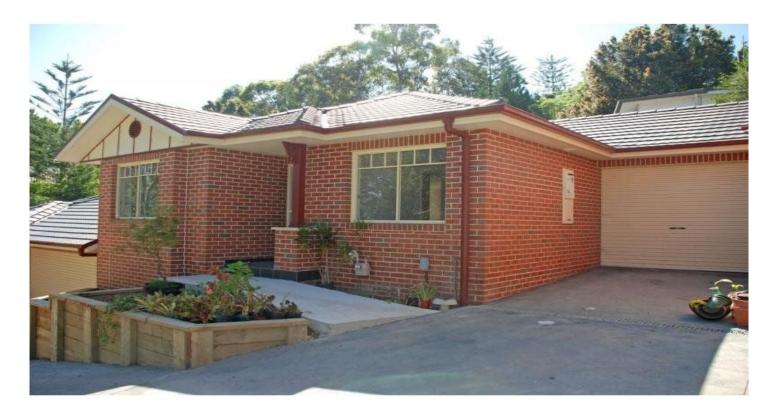

## 2/75 Winbourne Street East WEST RYDE NSW

Wide and welcoming entry hall leads to the combined lounge and dining room, that opens to the back yard. Large open-plan kitchen with Caesar stone bench tops, dark grey tiled splash backs, gas cook top, dishwasher, microwave cavity, pantry cupboard and plenty of storage cupboards and preparation area.

Single remote lock up garage with internal access to your

View : https://www.awardgroup.com.au/lease/nsw/north ern-suburbs/west-ryde/residential/unit/5229404