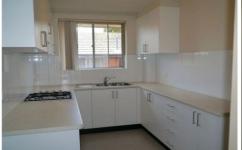

## Unit 11/38 Meadow Crescent MEADOWBANK NSW

Located on the top floor with a leafy outlook (no noise from residents above)

Combined lounge and dining open to the balcony Brand new kitchen with gas cook top, plenty of cupboard and bench space