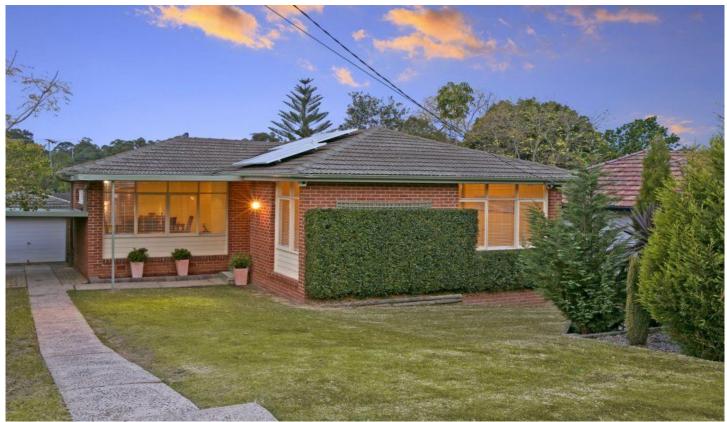

## 141 Park Road Dundas NSW

Large 'L' shaped open plan lounge and dining room with polished timber floors.

Modern functional kitchen with plenty of cupboard space, electric cooking & dishwasher

5 generous bedrooms all with built-in robes and ceiling fans.