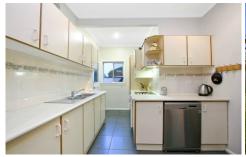

## 141 Park Road Dundas NSW

Large 'L' shaped open plan lounge and dining room with polished timber floors.

Modern functional kitchen with plenty of cupboard space, electric cooking & dishwasher

5 generous bedrooms all with built-in robes and ceiling fans.