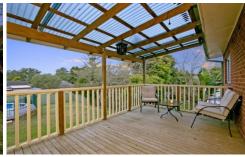

Separate study or sunroom.

Large air conditioned family room opens onto covered timber deck which overlooks the backyard.

Main bathroom has separate shower & bath.

Separate 2nd shower & toilet downstairs in the laundry, ideal for visitors or after a dip in the pool. Under house storage.