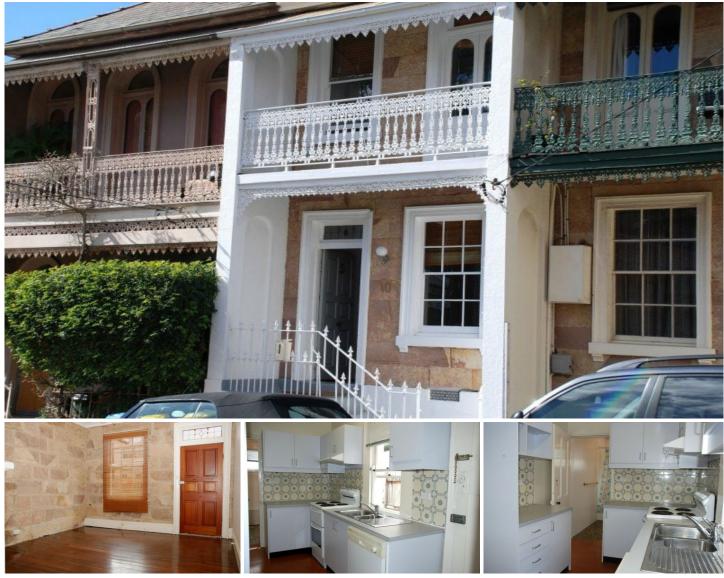

## **10 Jane Street BALMAIN NSW**

Enjoy living in this quaint & charming character terrace that is situated in the most ideal central location and only a short stroll to shops, restaurants and cafes'.

Good size lounge room with original timber flooring, sandstone walls, deep skirtings, built-in entertaining cupboard & shelves. Cosy dining area leads to sunlit galley style kitchen which contains plenty of shelving, cupboard and bench space, dishwasher, electric upright stove, practical cork flooring.

The bathroom is light and bright and comprises of shower, toilet and laundry

facilities.

Both bedrooms can be found upstairs, the main is large and has built-in robe, it is light filled and French doors lead onto the balcony that overlook Jane Street. The second bedroom is smaller and also has a balcony with the most magnificent rooftop and harbour bridge outlook. Both