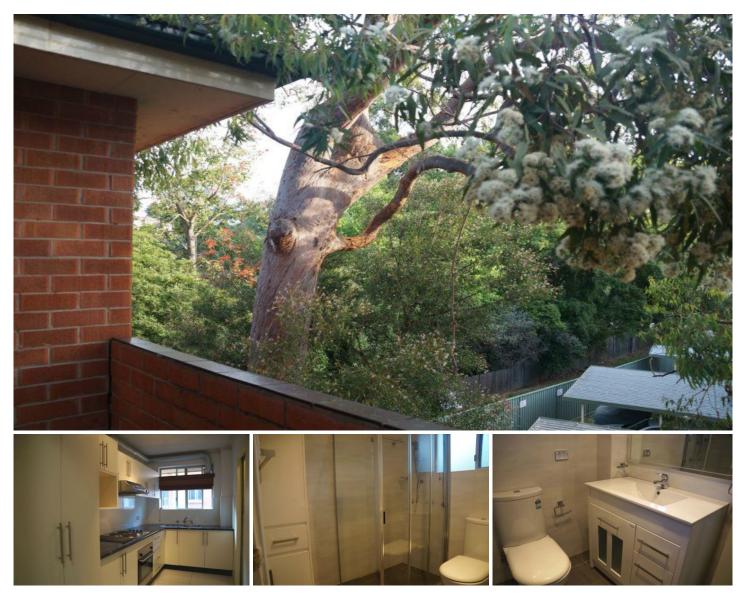

## 18/24 Station Street WEST RYDE NSW

Combined lounge and dining room opens to balcony with leafy outlook.

Updated kitchen with plenty of cupboard and bench space, pantry cupboard and microwave cavity.

Both bedrooms are well proportioned and the main has a built-in robe.

Modern bathroom - shower only.

Under cover parking.

Internal laundry.

Located on the top floor (no noise from residents above) and at the back of the block away from street noise.

Only a short walk to West Ryde Market Place, train station and buses.