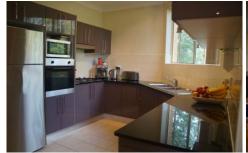

Large open-plan lounge and dining room with bamboo flooring, gas bayonet for heating and split system air-conditioner.

Modern kitchen in 'aubergine" coloured cabinetry, plenty of cupboard and bench space, microwave cavity, gas cooking, dishwasher, granite bench tops tiled splash-backs and good size fridge cavity.