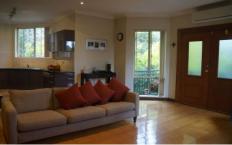

Large open-plan lounge and dining room with bamboo flooring, gas bayonet for heating and split system air-conditioner.

Modern kitchen in 'aubergine" coloured cabinetry, plenty of cupboard and bench space, microwave cavity, gas cooking, dishwasher, granite bench tops tiled splash-backs and good size fridge cavity.