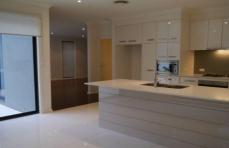

Open plan family/meals room that encompasses the deluxe galley style kitchen with gas cooking, dishwasher, microwave, stone bench-tops, Smeg appliances and pantry cupboard.

All three bedrooms are very generous in size, have plush carpets and large built-in robes. The main bedroom has a luxurious en-suite.