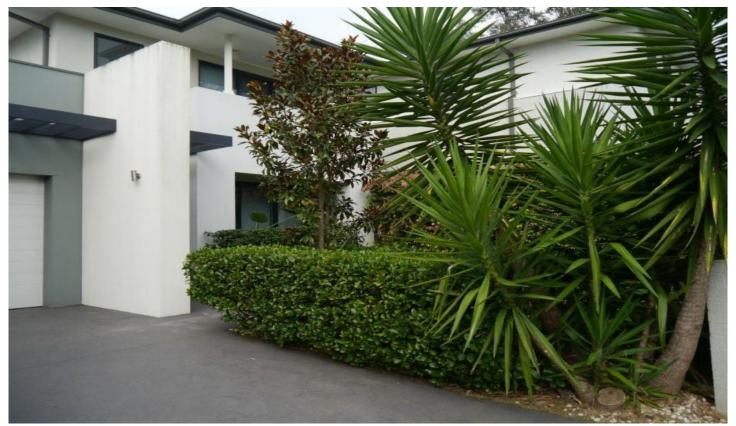

## 13 Baronia Circuit CASTLE HILL NSW

A beautiful well-appointed home that exudes quality!

The huge combined lounge and dining room flows through to the outdoor entertaining area and north facing rear yard, part grass, part paved.

Modern family bathroom with separate shower and bath. Separate toilet and a guest powder room.

Double garage with remote entry. Sun-drenched landscaped back yard with garden maintenance included. Features and Inclusions: Ducted reverse cycle air conditioning. Fly screens. Ceiling fans. Quality blinds.