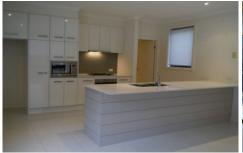

Open plan family/meals room that encompasses the deluxe galley style kitchen with gas cooking, dishwasher, microwave, stone bench-tops, Smeg appliances and pantry cupboard.

All three bedrooms are very generous in size, have plush carpets and large built-in robes. The main bedroom has a luxurious en-suite.