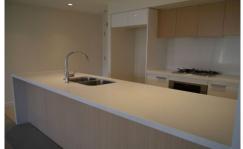

Galley style open-plan kitchen with stone bench-tops, gas cooking, dishwasher, microwave, pantry cupboard and good size fridge cavity.

Both bedrooms are spacious and have wall-to-wall built-in robes.

Sleek ultra-modern bathroom with beautiful mirrored cabinetry and ceiling-to-floor tiles. New York style laundry with clothes dryer.