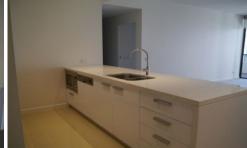

Galley style open-plan kitchen with stone bench-tops, gas cooking, dishwasher, microwave, pantry cupboard and good size fridge cavity.

Both bedrooms are spacious and have wall-to-wall built-in robes.

Sleek ultra-modern bathroom with beautiful mirrored cabinetry and ceiling-to-floor tiles. New York style laundry with clothes dryer.