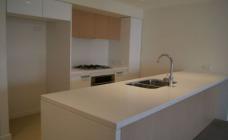

Galley style open-plan kitchen with stone bench-tops, gas cooking, dishwasher, microwave, pantry cupboard and good size fridge cavity.

Both bedrooms are spacious and have wall-to-wall built-in robes.

Sleek ultra-modern bathroom with beautiful mirrored cabinetry and ceiling-to-floor tiles. New York style laundry with clothes dryer.