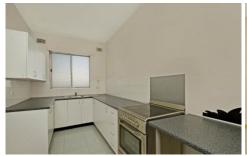

## Unit 2/1231 Victoria Road WEST RYDE NSW

- \* Spacious 2 bedroom unit located on the ground floor
- \* Modern electric kitchen / meals room with plenty of storage
- \* Big tiled combined lounge / dining room leading out to balcony
- \* Air conditioning to the living area
- \* Very modern bathroom with plumbing for clothes washer
- \* Two big bedrooms both with wardrobes supplied
- \* Car space off the street
- \* Share laundry
- \* Bus stop located directly out front of the block